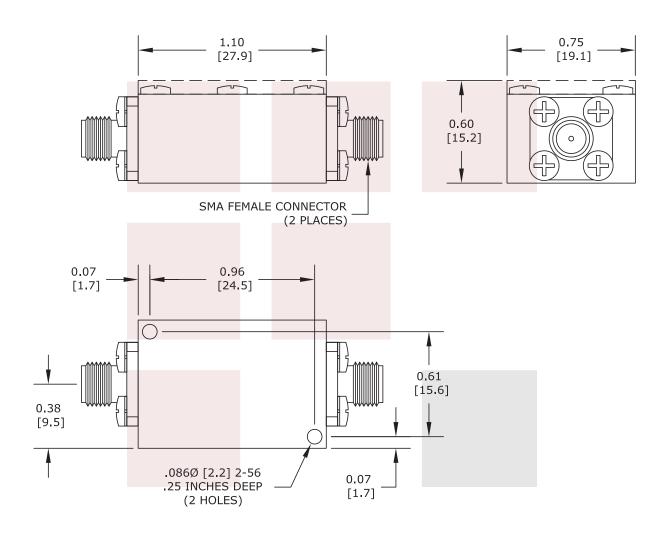

# **Mechanical Specifications**

| S | ize |
|---|-----|
|   |     |

 Length
 1.1 in [27.94 mm]

 Width
 0.75 in [19.05 mm]

 Height
 0.65 in [16.51 mm]

 Weight
 0.0495 lbs [22.45 g]

| FAIRVIEW MICROWAVE INC.  ALLEN, TX 75013 WWW.FAIRVIEWMICROWAVE.COM | NOTES:  1. UNLESS OTHERWISE SPECIFIED ALL DIMENSIONS ARE NOMINAL.  2. ALL SPECIFICATIONS ARE SUBJECT TO CHANGE WITHOUT NOTICE AT ANY TIME.  3. DIMENSIONS ARE IN INCHES [mm]. |       |       |                 |        |      |
|--------------------------------------------------------------------|-------------------------------------------------------------------------------------------------------------------------------------------------------------------------------|-------|-------|-----------------|--------|------|
| Lowpass Filter Operating From DC to 2 GHz With SMA                 | DWG NO FMFL021                                                                                                                                                                |       |       | CAGE CODE 3FKR5 |        |      |
| Female Connectors                                                  | CAD FILE 042617                                                                                                                                                               | SHEET | SCALE | ≣ N/A           | SIZE A | 2233 |