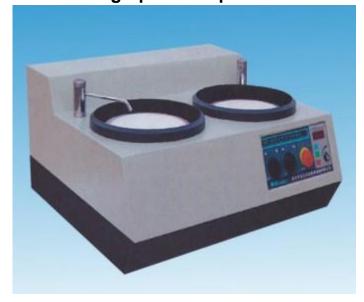

### Application:

Grinding and Polishing Machine is suitable for metallographic specimen pre-grinding, grinding and polishing operation, it is the necessary equipment to make metallographic specimen.

#### Features:

- 1. It's equipped with cooling device, used to cooling the sample when grinding, to prevent the sample overheating and destroy metallographic organization.
- 2. The left disc is used for grinding and the right disc for polishing, so 2 people can operate at the same time.
- 3. It's easy to operation, safe and reliable