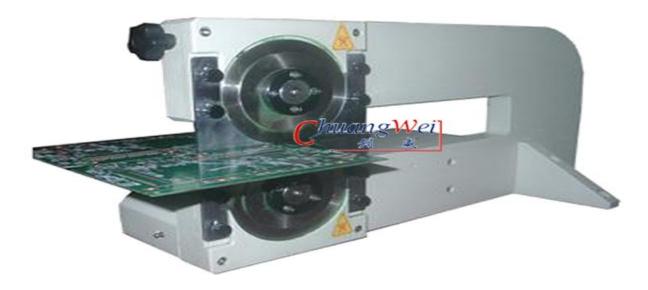

## Motorized PCB Depanelizer

## PCB Separating Machine, CWVC-1 Features:

Minimize the shearing stress to avoid micro-cracks of the solder joints

Guiding device of the "V-CUT" of the PCB

Ball bearing slideways for easy setting of the PCB edge guides

Ball bearing slideways for easy setting of the height of the tabletop

3 easy operating modes: Manual by handwheel, semi-automatic

by pressing the start button or fully-automatic by continuous running

Cutters can be re-grinded

The shape of the cutter can be customer made