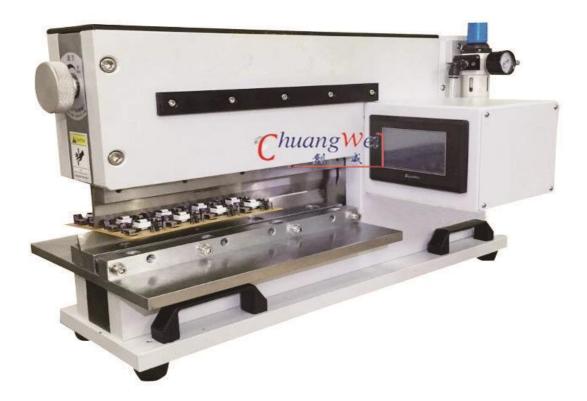

## Pneumatic PCB Depanelizer

Lowest Stress PCB Depanelizer, CWVC-330 Features:

1. Pneumatically driven and electromagnetic valve control.

2. Depaneling process without vibrations due to pneumatic drive unit .

3.Depaneling PCBs with sensitive SMD, capacitors or thin board even to 0.3mm can be separated safely.

4.Depaneling operation is that operator stamps the foot pedal to Depanel PCB.

5. Highest components near the v groove of PCB can be up to 70mm.

6.The minimum distance is allowed to be 0.5mm between V groove and the electronic components.

7.Gap for insertion of PCB can be easy to adjust by the adjusting knob in front of the machine.

Lowest Stress PCB Depanelizer, CWVC-330 Specification:

| Model                         | CWVC-330                      |
|-------------------------------|-------------------------------|
| Max. PCB depaneling length    | 330mm(Can custom made)        |
| PCB depaneling thickness      | 0.3-3.5mm                     |
| Voltage and Power             | 110V/220V 10W                 |
| Working air pressure          | 0.5-0.7Mpa                    |
| PCB depaneling speed          | due to operator skilled level |
| PCB depaneling machine size   | 620*230*400mm                 |
| PCB depaneling machine weight | 165kg                         |