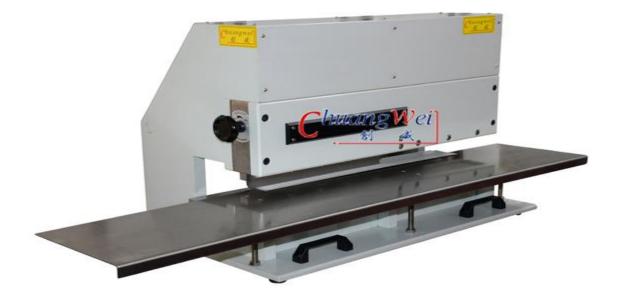

## Pneumatic PCB Depanelizer

## PCB Depaneler, CWVC-3 Feature:

- •Cut any length metal board more safety and easily.
- •Separates long boards directly, without turn direction .
- •Separates boards up to 2.0mm thick Metal Board
- •Shears boards safely with parts as close as 1 mm to the score line, including ceramic capacitors
- •Operator foolproof! Panels cannot be inserted into the knives except on the score line
- •Handles high components up to50mm
- •Bow waves that can occur with round knives are avoided
- •Easy adjusting of distance between knives