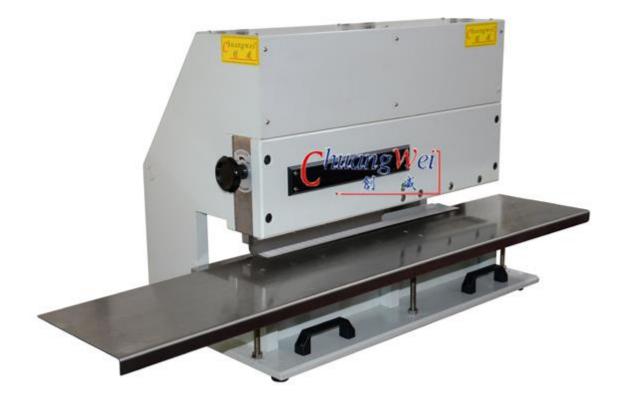

## Pneumatic PCB Depanelizer

## PCB Depaneler, CWVC-3 Feature:

- •Cut any length metal board more safety and easily.
- •Separates long boards directly, without turn direction .
- •Separates boards up to 2.0mm thick Metal Board
- •Shears boards safely with parts as close as 1 mm to the score line, including ceramic capacitors
- •Operator foolproof! Panels cannot be inserted into the knives except on the score line
- •Handles high components up to50mm
- •Bow waves that can occur with round knives are avoided
- •Easy adjusting of distance between knives