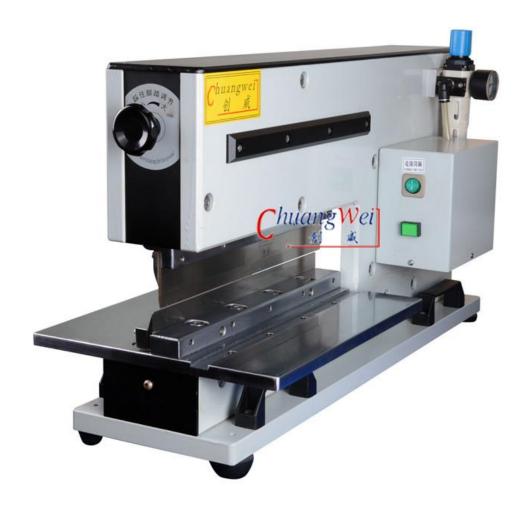

## Pneumatic PCB Depanelizer

## PCB Depanel, CWVC-400J Feature:

- •Separates boards up to 3.5mm thick
- •Shears boards safely with parts as close as 0.5mm to the score line,including ceramic capacitors
- •Operator foolproof! Panels cannot be inserted into the knives except on the score line
- Pneumatically driven
- •Handles high components up to 70mm
- •Bow waves that can occur with round knives are avoided
- Easy adjusting of distance between knives
- •Independent lab tests show less than 200 microstrains of

## PCB Depanel, CWVC-400J Specification:

| Max Cutting Length | 400mm                       |
|--------------------|-----------------------------|
| PCB Thickness      | 0.6-3.5mm                   |
| PCB Material       | FR1, FR4, CEM1, CEM3, MCPCB |
| Machine Size       | 960×425×350mm               |
| Machine Weight     | 185kgs                      |
| Driven Mode        | Air                         |