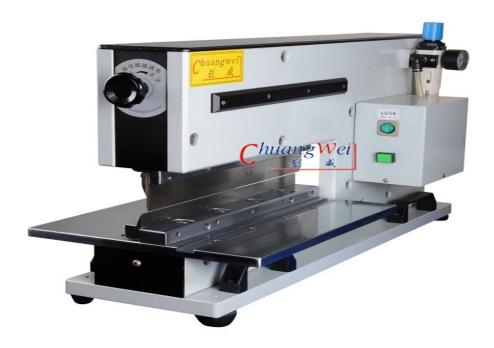

## Pneumatic PCB Depanelizer

## PCB Depanel, CWVC-400J Feature:

- •Separates boards up to 3.5mm thick
- •Shears boards safely with parts as close as 0.5mm to the score line,including ceramic capacitors
- •Operator foolproof! Panels cannot be inserted into the knives except on the score line
- Pneumatically driven
- •Handles high components up to 70mm
- •Bow waves that can occur with round knives are avoided
- Easy adjusting of distance between knives
- •Independent lab tests show less than 200 microstrains of

## PCB Depanel, CWVC-400J Specification:

| Max Cutting Length | 400mm                       |
|--------------------|-----------------------------|
| PCB Thickness      | 0.6-3.5mm                   |
| PCB Material       | FR1, FR4, CEM1, CEM3, MCPCB |
| Machine Size       | 960×425×350mm               |
| Machine Weight     | 185kgs                      |
| Driven Mode        | Air                         |