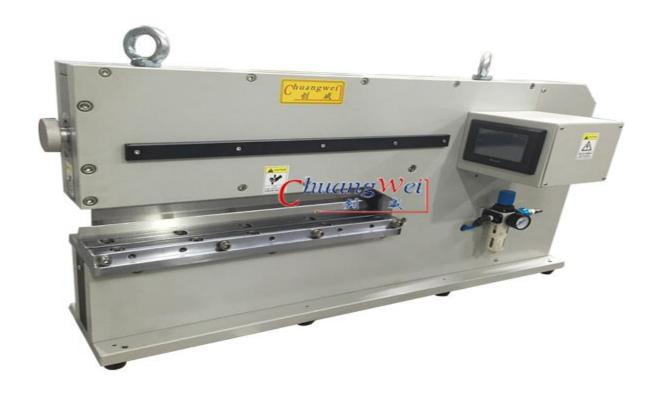

## Pneumatic PCB Depanelizer

## PCB Depaneling Machine, CWVC-480 Features:

- 1) Electromagnetic valve control, touchscreen operation.
- 2) Short route and safe operation.
- 3) Can be used for all kinds of PCB with different thickness.
- 4) The internal stress should be less than 200 to avoid cracking.
- 5) The distance between upper and lower blade can be adjusted precisely.

## PCB Depaneling Machine, CWVC-480 Specification:

| Max Cutting Length | 480mm                       |
|--------------------|-----------------------------|
| PCB Thickness      | 0.6-3.5mm                   |
| PCB Material       | FR1, FR4, CEM1, CEM3, MCPCB |
| Cutting Stress     | Less than 500               |
| Machine Weight     | 280kgs                      |
| Machine Dimension  | 96*43*36mm                  |