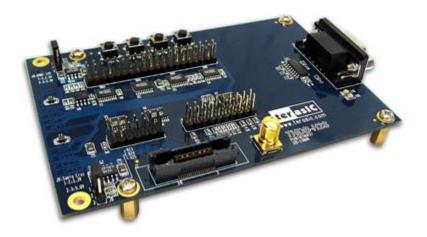

#### 1. Overview

H2S (HSMC to Santa Cruz Card) is an adapter board for converting High Speed Mezzanine Card (HSMC) connector to Santa Cruz (SC) interface which allows users to use the SC interface boards on a board with a HSMC connector. Also, the source signals form the HSMC connector to the SC header on the H2S board pass through level shifters to adjust the logic level difference between the HSMC and SC interface board.

#### 2. Specification

- HSMC and Santa Cruz interface conversion
- Adjustable logic levels between HSMC and SC interface signals
- One Mictor Connector for logic analyzer debug interface
- One SMA Connector for external clock input
- One DB9 Connector for RS232 serial I/O interface
- Four Push buttons for general user-interface
- Size : 78.74\*88.9 mm