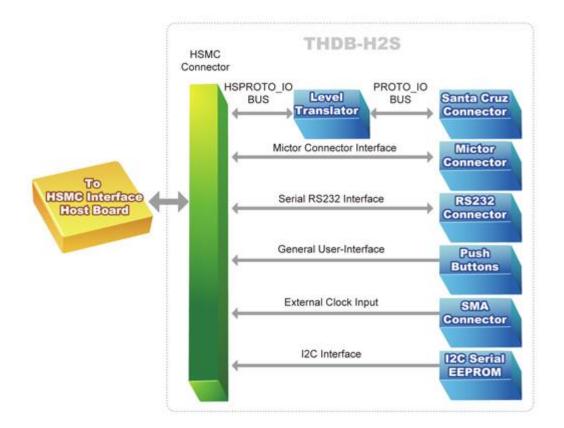

### **Block diagram**

- Company: Terasic
- Tel: +886-3-5750880
- Fax:+886-3-5726690
- Add: 9F., No.176, Sec.2, Gongdao 5th Rd, East Dist, Hsinchu City, 30070. Taiwa