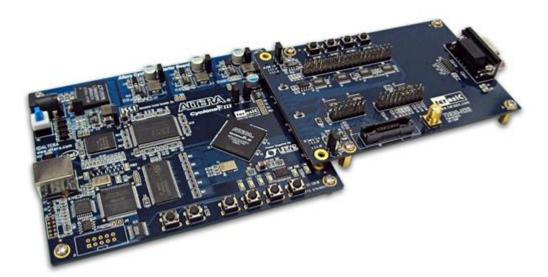

#### The H2S connects with Altera Cyclone III Start Board

- Company: Terasic
- Tel: +886-3-5750880
- Fax:+886-3-5726690
- Add: 9F., No.176, Sec.2, Gongdao 5th Rd, East Dist, Hsinchu City, 30070. Taiwa