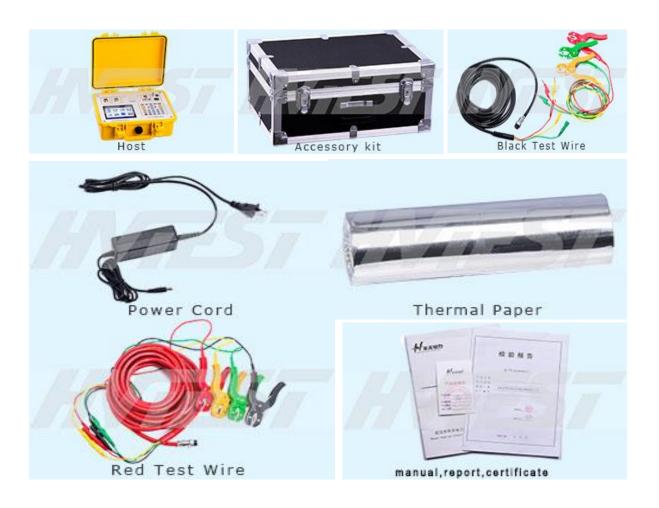

99 groups.

## III. Parameters

| Ratio measuring range | 1~10000                                 |
|-----------------------|-----------------------------------------|
| Group range           | 1~12                                    |
| Accuracy              | 1~1000:0.2; 1000~2000:0.5; 2000~10000:1 |
| Resolution            | 0.0001                                  |
| Angular resolution    | 0.01°                                   |
| Power supply          | 220V±22V 、50Hz±1Hz                      |
| Temperature           | -20°C~40°C                              |
| Relative Humidity     | ≤85%, no condensation                   |
| Dimension             | 320*400*170mm3                          |
| Weight:               | 7kg                                     |

# IV. Accessories