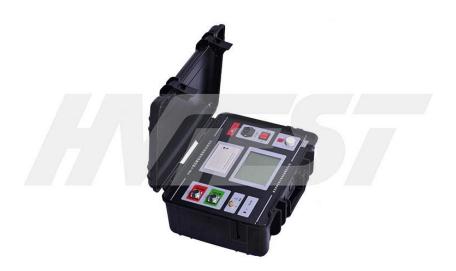

### **HTBC-V Multi-Function TTR Tester**

#### I. Introduction

This equipment particularly suitable for Z- winding transformers, rectifier transformers and electrical systems railway Scott, inverse Scott balanced transformer. This tester using a large -screen LCD display, friendly man-machine interface, fully functional, easy to operate, it is the ideal instrument for power system, transformer manufacturers and railway electrical systems transformer ratio, group do not, polarity, and the angle of the testing.