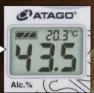

## Measurement Method

Apply 2-3 drops on the Press the START key.

Measurement value and prism temperature are displayed in 3