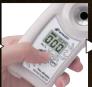

## Measurement Method

Apply 2-3 drops on the Press the START key.

Measurement value and prism temperature are displayed in 3