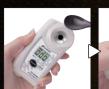

## Measurement Method

Apply 2-3 drops on the Press the START key.

Measurement value and prism temperature are displayed in 3