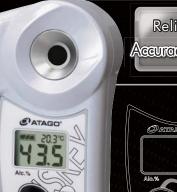

## Pocket Digital Alcohol Checker

Reliable! Accuracy ±1.0% Only 3 seconds

Fast!

Small amount! Just 0.3ml

Lightl **Only 100g** 

Made in Japan **ATAGO Quality** 

PAL-Vodka Cat.No. 4541

PAL-Tequila Cat.No. 4542

## Measurement Method

Apply 2-3 drops on the Press the START key.

Measurement value and prism temperature are displayed in 3

## Common Specifications

|                                          | Ethyl alcohol          |
|------------------------------------------|------------------------|
| Measurement range                        | 0.0 to 53.0%(ml/100ml) |
|                                          | 5.0 to 30.0°C          |
| Resolution                               | 0.1% / 0.1°C           |
| Accuracy                                 | ±1.0% / ±1°C           |
| Automatic temperature compensation range | 5 to 30°C              |
| The second second second                 | 10: 0=00               |

|    | Sample volume                  | At least 0.3ml                                 |
|----|--------------------------------|------------------------------------------------|
| l) | Measurement time               | Approx. 3 seconds                              |
|    | Power supply                   | Two (2) AAA alkaline batteries                 |
|    | Battery life                   | Approx. 11,000 (when using alkaline batteries  |
|    | International Protection class | IP65                                           |
|    | Dimensions and weight          | 55(W)×31(D)×109(H)mm,<br>100g (main unit only) |
|    |                                |                                                |