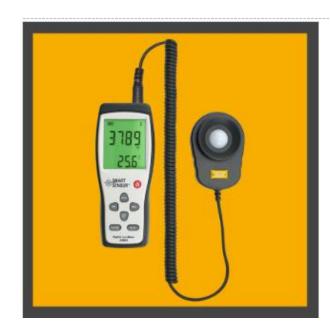

## AS823 Lux Meter

**Product No.:** AS823

Introduction: Lux meter is widely used in electro-optical sources, research teaching, metallurgy building, and industry.

## **FEATURES**

Lux meter is widely used in electro-optical sources, research teaching, metallurgy building, industry inspection as well as agriculture researching and illumination control.