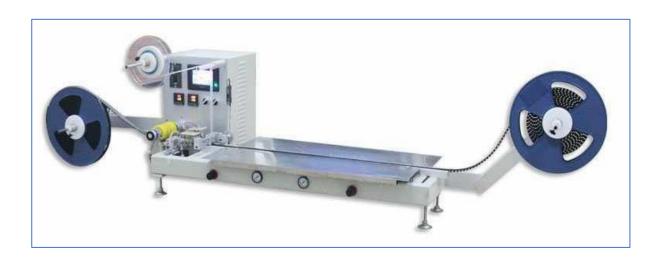

## **REEL TAPING MACHINE WITH TOUCH SCREEN**

## **EXTENSION - KT101**

Tape & Reel Packing: Automatic seal, scroll and manual place the component.

Speed of Tape & Reel Packing: Adjustable speed, maximum speed is 400/meter per hour. In actual production, the speed of the machine should be adjusted according to the operator's placing speed and sealing process requirements.

Scope of application: 8 - 88mm carrier tape.

It has two kinds of inching sealing and flat pressure continuous sealing, which is suitable for self-adhesive sealing tape and hot sealing tape. Tensile strength is adjustable.

Volume: L2100mm\*W650mm\*H650mm.

Other specifications can be customized.

The machine can use 7", 13", 15", 22", 24" and other specifications of reel.

Net weight: 37KG.

Warranty: 12 months.