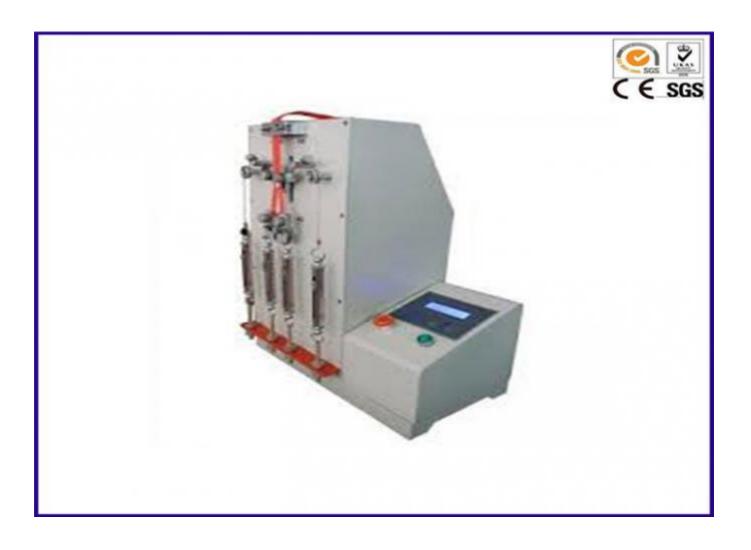

# Professional Zipper Fatigue Tester for Textile Zippers Containing metal or Plastic

Teeth

### **Description:**

This machine is designed for testing fabric zippers containing metal or plastic teeth.The specimen is pulled down and up for a specified time under a lateral and vertical tension. This machine is designed reasonably and easy to operate, and can show the real-time test times, and will stop automatically when the test time has been reached.

### **Parameter:**

| Reciprocating stroke                          | 75mm             |
|-----------------------------------------------|------------------|
| Width of transverse clamping device           | 25mm             |
| Longitudinal clamping device gross<br>weight  | 0.28 ~ 0.34kg    |
| The distance between the two clamping devices | 6.35mm           |
| Specimen opening angle                        | 60°              |
| The specimen engagement angle                 | 30°              |
| Counter                                       | LED, 0 ~ 999.999 |
| Volume                                        | 28 x 55 x 66 cm  |
| Weight                                        | 35kg             |
| Power                                         | 1, AC220V, 3A    |