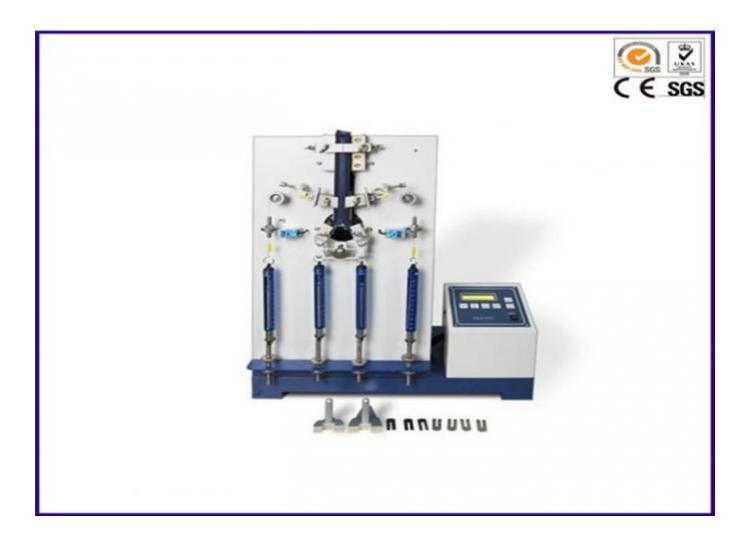

# Professional Zipper Fatigue Tester for Textile Zippers Containing metal or Plastic

Teeth

### **Description:**

This machine is designed for testing fabric zippers containing metal or plastic teeth.The specimen is pulled down and up for a specified time under a lateral and vertical tension. This machine is designed reasonably and easy to operate, and can show the real-time test times, and will stop automatically when the test time has been reached.

### **Parameter:**

| Reciprocating stroke                          | 75mm             |
|-----------------------------------------------|------------------|
| Width of transverse clamping device           | 25mm             |
| Longitudinal clamping device gross<br>weight  | 0.28 ~ 0.34kg    |
| The distance between the two clamping devices | 6.35mm           |
| Specimen opening angle                        | 60°              |
| The specimen engagement angle                 | 30°              |
| Counter                                       | LED, 0 ~ 999.999 |
| Volume                                        | 28 x 55 x 66 cm  |
| Weight                                        | 35kg             |
| Power                                         | 1, AC220V, 3A    |