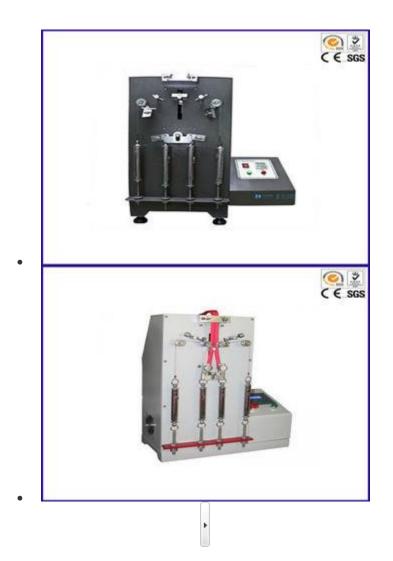

# Professional Zipper Fatigue Tester for Textile Zippers Containing metal or Plastic

Teeth

### **Description:**

This machine is designed for testing fabric zippers containing metal or plastic teeth.The specimen is pulled down and up for a specified time under a lateral and vertical tension. This machine is designed reasonably and easy to operate, and can show the real-time test times, and will stop automatically when the test time has been reached.

### **Parameter:**

| Reciprocating stroke                          | 75mm             |
|-----------------------------------------------|------------------|
| Width of transverse clamping device           | 25mm             |
| Longitudinal clamping device gross<br>weight  | 0.28 ~ 0.34kg    |
| The distance between the two clamping devices | 6.35mm           |
| Specimen opening angle                        | 60°              |
| The specimen engagement angle                 | 30°              |
| Counter                                       | LED, 0 ~ 999.999 |
| Volume                                        | 28 x 55 x 66 cm  |
| Weight                                        | 35kg             |
| Power                                         | 1, AC220V, 3A    |