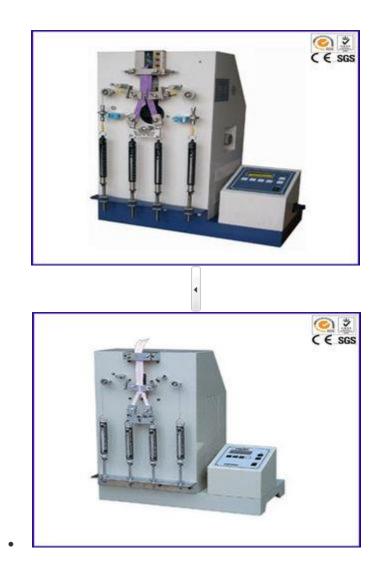

# Professional Zipper Fatigue Tester for Textile Zippers Containing metal or Plastic

Teeth

### **Description:**

This machine is designed for testing fabric zippers containing metal or plastic teeth.The specimen is pulled down and up for a specified time under a lateral and vertical tension. This machine is designed reasonably and easy to operate, and can show the real-time test times, and will stop automatically when the test time has been reached.

### **Parameter:**

| Reciprocating stroke                          | 75mm             |
|-----------------------------------------------|------------------|
| Width of transverse clamping device           | 25mm             |
| Longitudinal clamping device gross<br>weight  | 0.28 ~ 0.34kg    |
| The distance between the two clamping devices | 6.35mm           |
| Specimen opening angle                        | 60°              |
| The specimen engagement angle                 | 30°              |
| Counter                                       | LED, 0 ~ 999.999 |
| Volume                                        | 28 x 55 x 66 cm  |
| Weight                                        | 35kg             |
| Power                                         | 1, AC220V, 3A    |