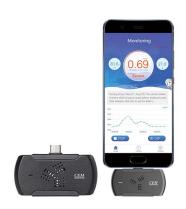

## HC-01

After the Smart HCHO Monitor is connected to the mobile phone through USB, It will run automatically. The main screen on the APP will show the measuring data include HCHO/TVOC/Temperature/Humidity at real time. The app will prompt the pollution level and provide some advice to solve the pollution. The app will automatically carry out statistical analysis and show the monitoring curve.

## Features

- The device can work only by plugging into the phone without battery
- Show monitoring curve at real time
- Analyze the data and prompt pollution level automatically
- Continuously recording and single recording
- History data checking, statistical analysis and data export
- Provide reasonable suggestions for removing the HCHO