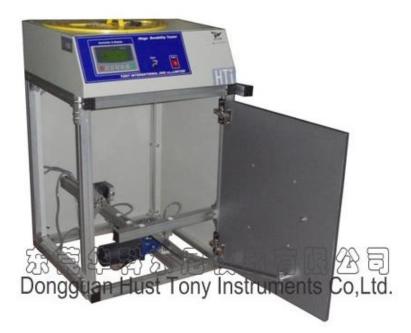

## **Hinge Durability Tester TNJ-027**

## **Detailed Description**

This tester is suitable to test goblet dark hinge and its installed base capability. Install a couple hinge on the tester and test door, test the shut force, durability, resistance to overranging. Control cabinet: Electric control components and control panel. Power sensor: sense the strength of shut force and resistance to overranging.

## **Specifications:**

Sample: two hinges B type Test door: height: 700mm; wide: 600mm; thickness: 19mm; weight: 6kg Durability test: 40000 times, 18 times/min Transfinite test: force value: 50N number: 5 times Size: 64\*60\*100cm Weight: ≈65Kg Power: 1∮ AC 220V 50Hz 3A Standards: DIN 68857 and QB/T 2189