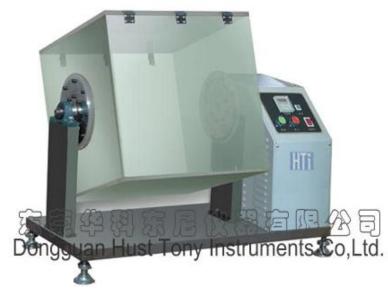

## Down-Proof Tester (Rotary box) HTF-014

## **Detailed Description**

To determine penetration of filling of down, feathers or fibres through fabrics used in winter garments and quilted bed covers.

## **Specifications:**

Inner dimension of test box: 450x450x450mm Speed: 45±2r/min Filler: down, feather or mixture of down and feather Material of test box: transparent plexiglass Specimen size: 420x820mm Timer: LED display Dimension: 1000x750x700mm (L×W×H) Weight: about 45kg Power: 1∮ AC 220V 3A Standard: GB/T12705.2 Accessories: power line 1 pcs, rubber ball 1bag Optional purchase consumables: electronic balance