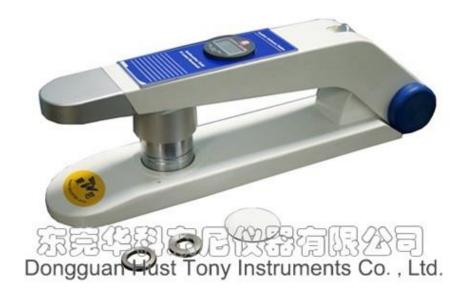

## **Detailed Description**

Softness Tester Analogue. Designed for use in the leather industry. Deflection of the material whilst clamped above an aperture of a known diameter is measured when subjected to a specific load applied by a pin of a smaller diameter. The deleflection is read on the analogue gauge.

## **Specifications:**

Gauge range: 0.1~10mm

Load: 500g

Test loop diameter: 20mm, 25mm

Dimension: 500\*100\*250mm

Weight: 5kg

Standard: IULTCS.IUP 36

Accessories: Calibration plate 1pcs, 20mm rings 1pcs, 25mm rings 1pcs