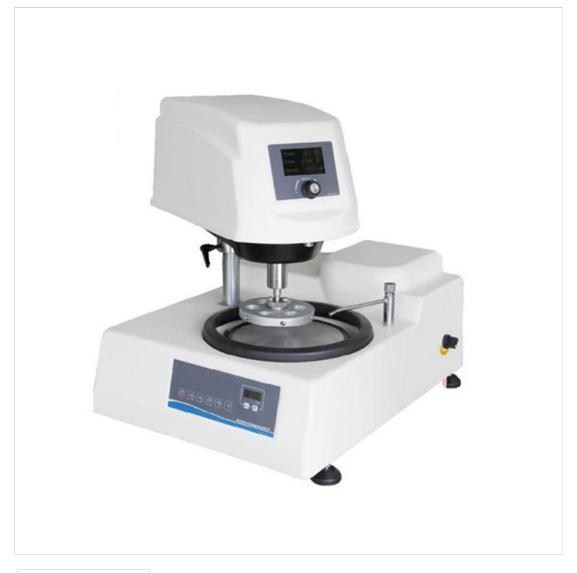

# MoPao1000B Automatic Metallographic Grinding and Polishing Machine

### 1. Application:

MoPao1000 automatic grinding/polishing machine is made according to international standard and internationally advanced technology. Featured by high accuracy, stable reliable performance, easy operation, wide processing range, automatic operation, etc., the machine is an ideal metallographic processing instrument.

## 2. Features

- 1. Digital display of sampling speed;
- Load pressure and sampling time are adjustable (the polishing time is pre-settable)
  Grinding-polishing disc has two functions of two-step constant speed and stepless speed change;
- 4. The spindle of grinding-polishing head is stepless speed change;
- 5. Handsome durable ABS casing and stainless steel standard parts;
- 6. Central force loading;
- 7. Automatic distribution system of large-volume grinding materials (the polishing suspension can be added via an automatic material dropper

automatically).

8. Process six samples simultaneously;

9. The machine has function of "One Key Recovery".

#### 3. Main specifications:

| Model                                  | MoPao1000B                                          |
|----------------------------------------|-----------------------------------------------------|
| Speed of Grinding-Polishing Disc       | 50~600r/min (stepless speed change) or 150r/min and |
|                                        | 300r/min (two-step constant speed)                  |
| Loading Range                          | 32~200 Newton (N)                                   |
| Sampling Time                          | 0~9999 Seconds (S)                                  |
| Max. Diameter of Sample                | 30mm                                                |
| Grinding-polishing head rotating speed | 0-100 rpm                                           |
| Diameter of Grinding-Polishing Disc    | 250mm                                               |
| Voltage                                | 320W AC 220V 50HZ                                   |
| Net weight                             | 45kg                                                |
| Dimension                              | 660mmX380mmX640mm                                   |